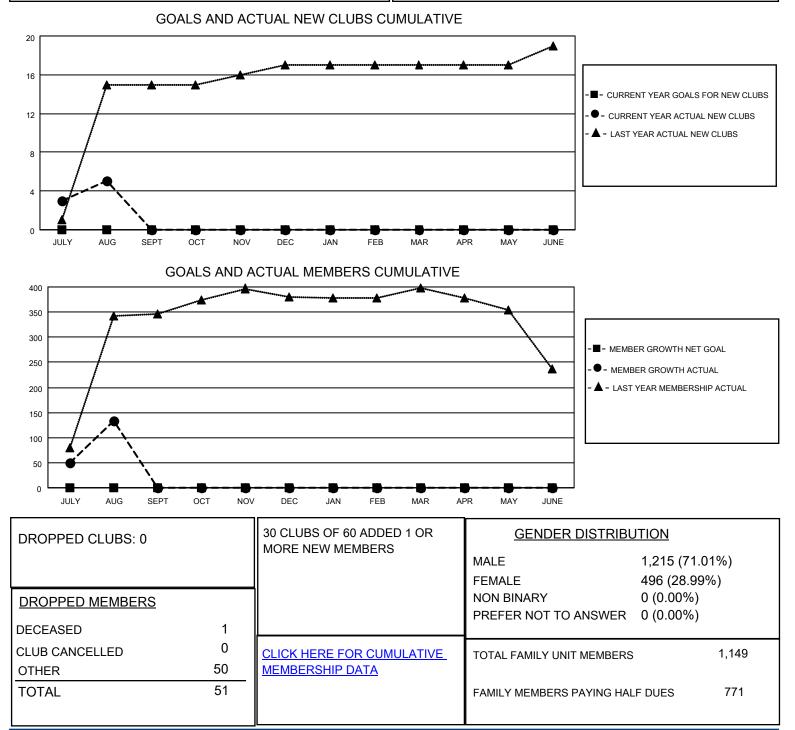

## LOCATION INDIA

District 322 H

Results as of: 8/31/2023

| Clubs                 |               |           |               | Members               |                          |                         |                                                    |
|-----------------------|---------------|-----------|---------------|-----------------------|--------------------------|-------------------------|----------------------------------------------------|
| RESULTS FOR 2023-2024 |               |           |               | RESULTS FOR 2023-2024 |                          |                         |                                                    |
| QUARTER               | NEW CLUB GOAL | NEW CLUBS | DROPPED CLUBS | QUARTER               | /IBER GROWTH NET<br>GOAL | MEMBER GROWTH<br>ACTUAL | DROPPED<br>MEMBERS ACTUAL<br>(including transfers) |
| JULY/AUG/SEPT         | 0             | 5         | 0             | JULY/AUG/SEPT         | 0                        | 207                     | 51                                                 |
| OCT/NOV/DEC           | 0             | 0         | 0             | OCT/NOV/DEC           | 0                        | 0                       | 0                                                  |
| JAN/FEB/MAR           | 0             | 0         | 0             | JAN/FEB/MAR           | 0                        | 0                       | 0                                                  |
| APR/MAY/JUNE          | 0             | 0         | 0             | APR/MAY/JUNE          | 0                        | 0                       | 0                                                  |